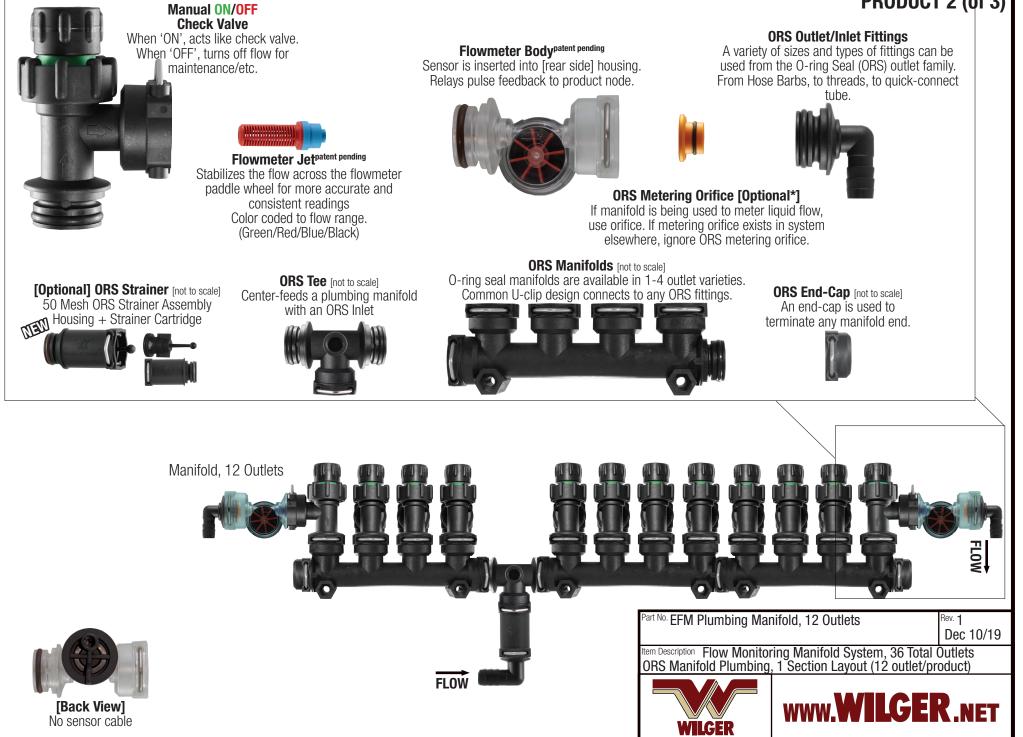

in system (Green/Red/Blue/Black) elsewhere, ignore ORS metering orifice. **ORS Manifolds** [not to scale] O-ring seal manifolds are available in 1-4 outlet varieties. **ORS Tee** [not to scale] [Optional] ORS Strainer [not to scale] ORS End-Cap [not to scale] Common U-clip design connects to any ORS fittings. Center-feeds a plumbing manifold 50 Mesh ORS Strainer Assembly Housing + Strainer Cartridge An end-cap is used to with an ORS Inlet terminate any manifold end. Manifold, 12 Outlets FLOW Part No. EFM Plumbing Manifold, 12 Outlet Rev. 1 Dec 10/19 Item Description Flow Monitoring Manifold System, 36 Total Outlets ORS Manifold Plumbing, 1 Section Layout (12 outlet/product) FLOW WWW.WILGER.NET [Back View] No sensor cable WILGER

Page 3

## Manifold Breakdown, 12 Outlets PRODUCT 2 (of 3)



Page 4

## Manifold Breakdown, 12 Outlets PRODUCT 3 (of 3)