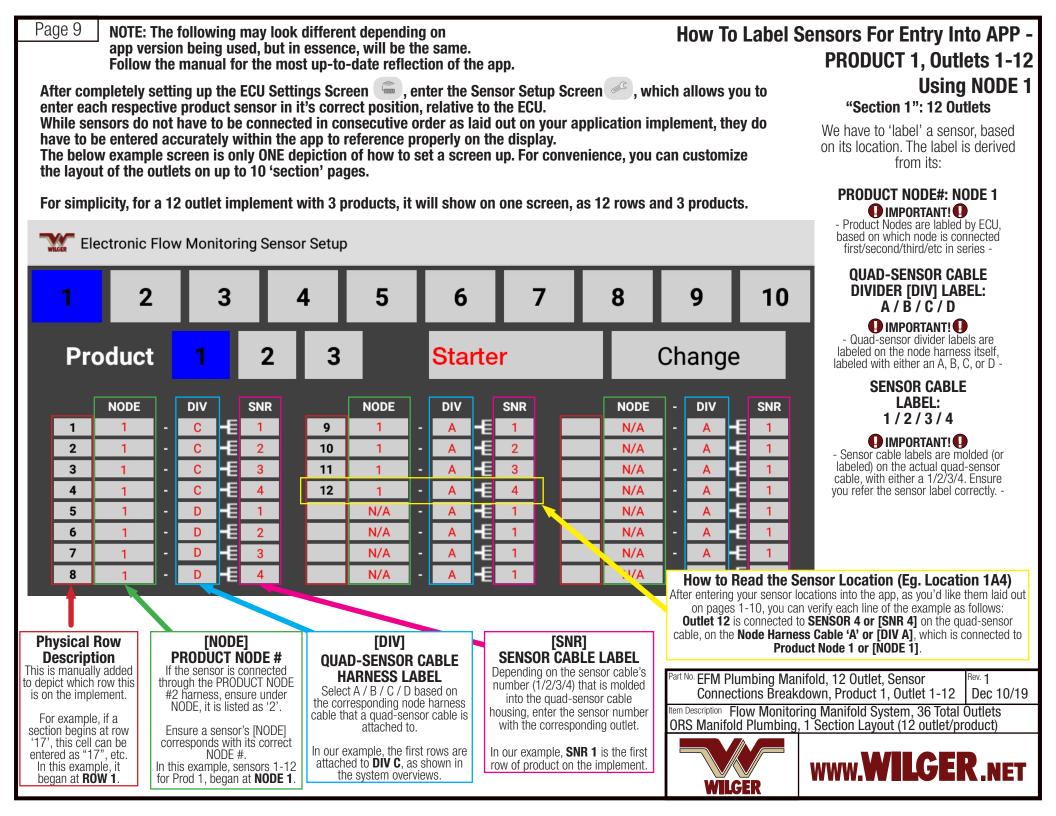

. **ORS Manifolds** [not to scale] O-ring seal manifolds are available in 1-4 outlet varieties. **ORS Tee** [not to scale] [Optional] ORS Strainer [not to scale] ORS End-Cap [not to scale] Common U-clip design connects to any ORS fittings. Center-feeds a plumbing manifold 50 Mesh ORS Strainer Assembly Housing + Strainer Cartridge An end-cap is used to with an ORS Inlet terminate any manifold end. Manifold, 12 Outlets FLOW Part No. EFM Plumbing Manifold, 12 Outlet Rev. 1 Dec 10/19 Item Description Flow Monitoring Manifold System, 36 Total Outlets ORS Manifold Plumbing, 1 Section Layout (12 outlet/product) FLOW WWW.WILGER.NET [Back View] No sensor cable WILGER

Page 3

## Manifold Breakdown, 12 Outlets PRODUCT 2 (of 3)



Page 4

## Manifold Breakdown, 12 Outlets PRODUCT 3 (of 3)