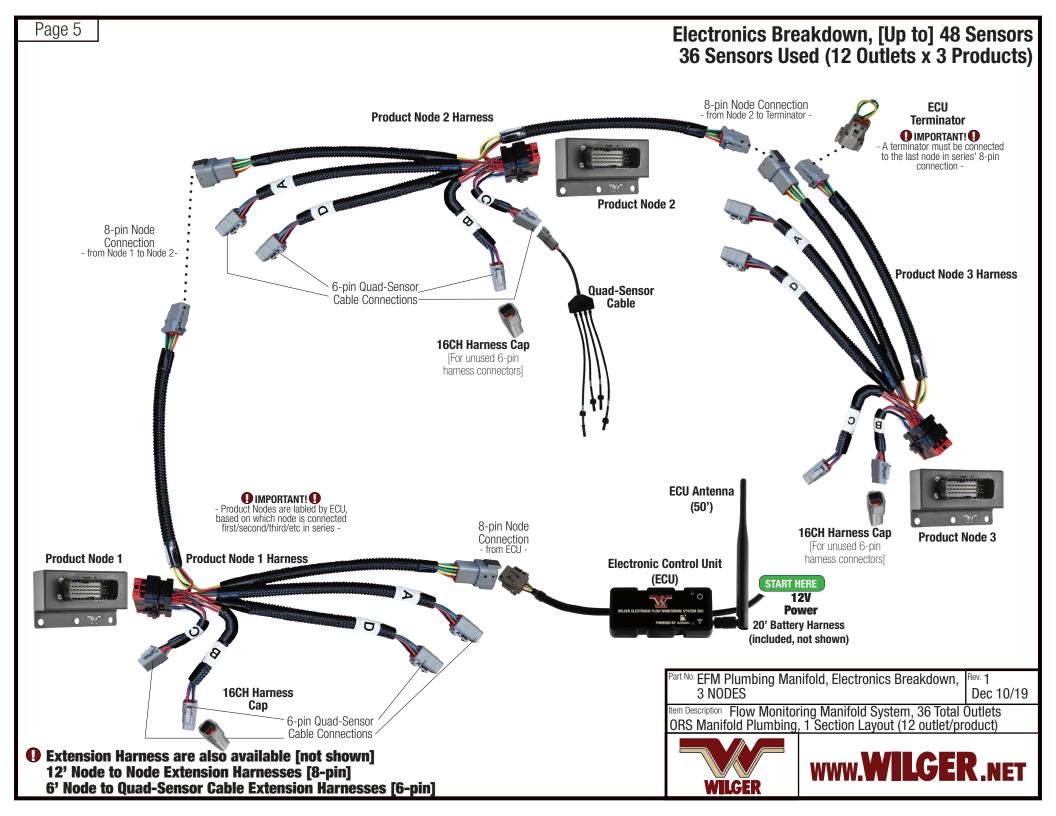

Page 2

## Manifold Breakdown, 12 Outlets PRODUCT 1 (of 3) Manual ON/OFF **Check Valve ORS Outlet/Inlet Fittings** When 'ON', acts like check valve. Flowmeter Bodypatent pending A variety of sizes and types of fittings can be When 'OFF', turns off flow for used from the O-ring Seal (ORS) outlet family. Sensor is inserted into [rear side] housing. maintenance/etc. Relays pulse feedback to product node. From Hose Barbs, to threads, to guick-connect tube. Flowmeter Jetpatent pending Stabilizes the flow across the flowmeter paddle wheel for more accurate and **ORS Metering Orifice [Optional\*]** consistent readings If manifold is being used to meter liquid flow, Color coded to flow range. use orifice. If metering orifice exists in system (Green/Red/Blue/Black) elsewhere, ignore ORS metering orifice. **ORS Manifolds** [not to scale] O-ring seal manifolds are available in 1-4 outlet varieties. **ORS Tee** [not to scale] [Optional] ORS Strainer [not to scale] ORS End-Cap [not to scale] Common U-clip design connects to any ORS fittings. Center-feeds a plumbing manifold 50 Mesh ORS Strainer Assembly Housing + Strainer Cartridge An end-cap is used to with an ORS Inlet terminate any manifold end. Manifold, 12 Outlets FLOW Part No. EFM Plumbing Manifold, 12 Outlet Rev. 1 Dec 10/19 Item Description Flow Monitoring Manifold System, 36 Total Outlets ORS Manifold Plumbing, 1 Section Layout (12 outlet/product) FLOW WWW.WILGER.NET [Back View] No sensor cable WILGER