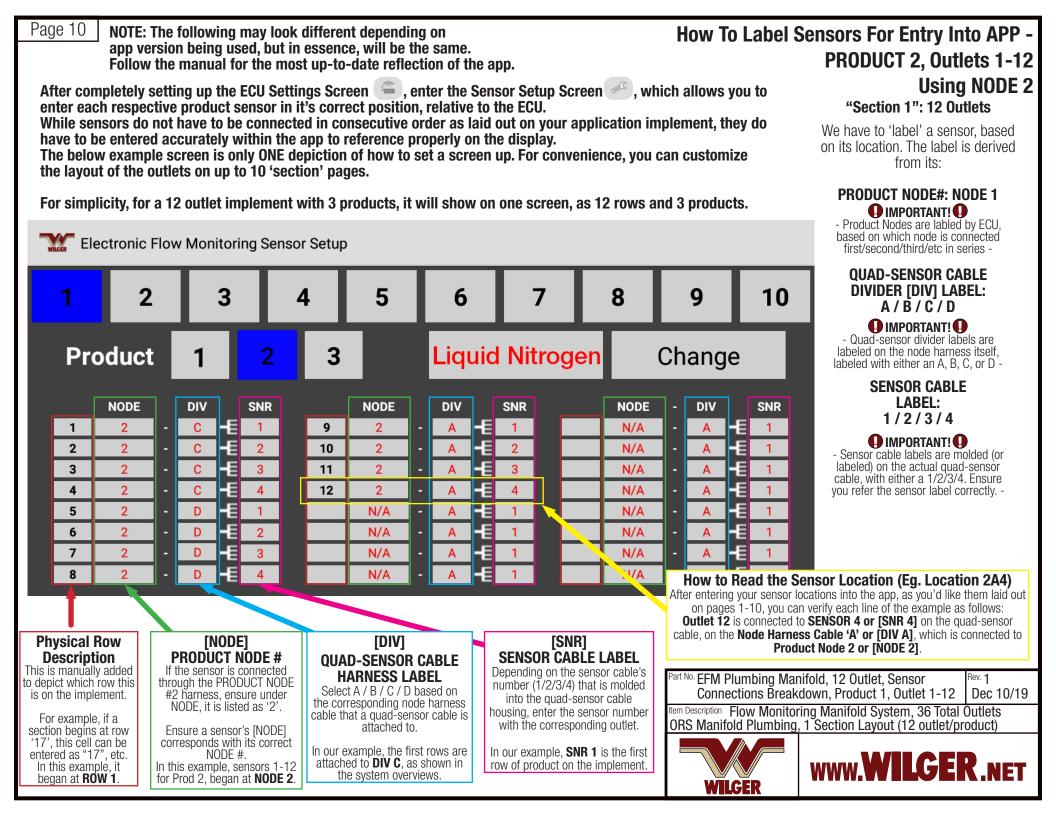

**ORS Manifolds** [not to scale] O-ring seal manifolds are available in 1-4 outlet varieties. **ORS Tee** [not to scale] [Optional] ORS Strainer [not to scale] ORS End-Cap [not to scale] Common U-clip design connects to any ORS fittings. Center-feeds a plumbing manifold 50 Mesh ORS Strainer Assembly Housing + Strainer Cartridge An end-cap is used to with an ORS Inlet terminate any manifold end. Manifold, 12 Outlets FLOW Part No. EFM Plumbing Manifold, 12 Outlet Rev. 1 Dec 10/19 Item Description Flow Monitoring Manifold System, 36 Total Outlets ORS Manifold Plumbing, 1 Section Layout (12 outlet/product) FLOW WWW.WILGER.NET [Back View] No sensor cable WILGER

Page 3

## Manifold Breakdown, 12 Outlets PRODUCT 2 (of 3)



Page 4

## Manifold Breakdown, 12 Outlets PRODUCT 3 (of 3)