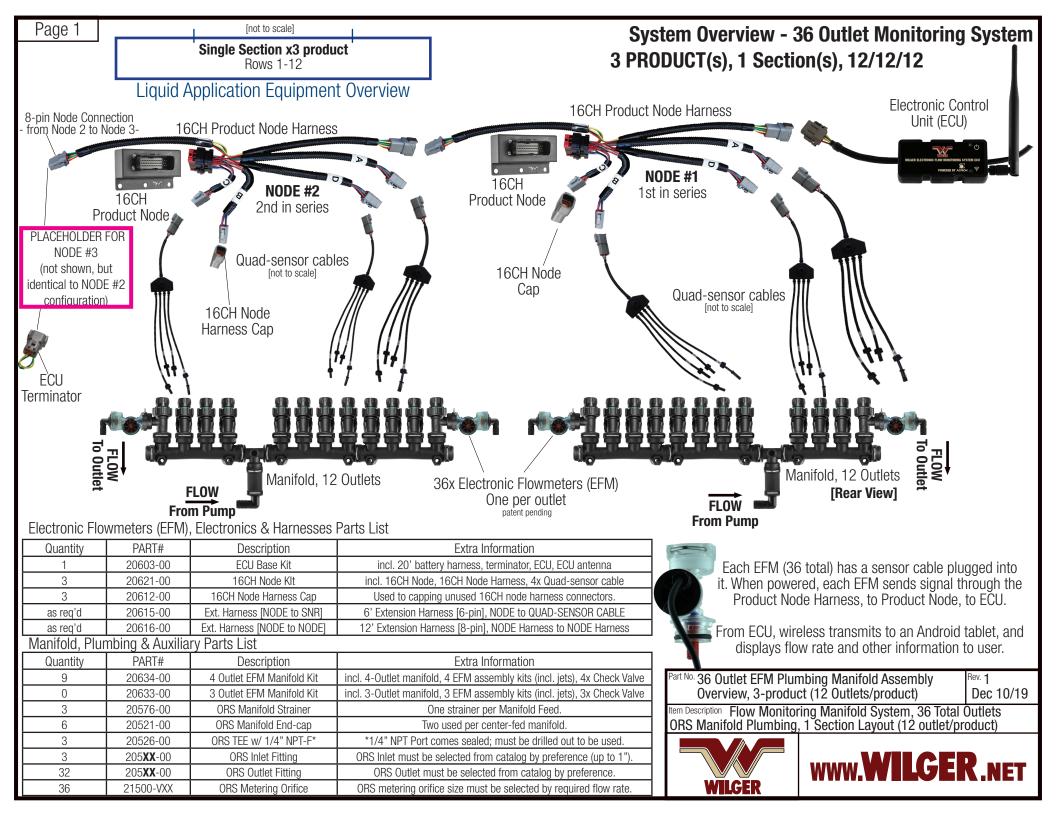

Page 2

## Manifold Breakdown, 12 Outlets PRODUCT 1 (of 3) Manual ON/OFF **Check Valve ORS Outlet/Inlet Fittings** When 'ON', acts like check valve. Flowmeter Bodypatent pending A variety of sizes and types of fittings can be When 'OFF', turns off flow for used from the O-ring Seal (ORS) outlet family. Sensor is inserted into [rear side] housing. maintenance/etc. Relays pulse feedback to product node. From Hose Barbs, to threads, to guick-connect tube. Flowmeter Jetpatent pending Stabilizes the flow across the flowmeter paddle wheel for more accurate and **ORS Metering Orifice [Optional\*]** consistent readings If manifold is being used to meter liquid flow, Color coded to flow range. use orifice. If metering orifice exists in system (Green/Red/Blue/Black) elsewhere, ignore ORS metering orifice. **ORS Manifolds** [not to scale] O-ring seal manifolds are available in 1-4 outlet varieties. **ORS Tee** [not to scale] [Optional] ORS Strainer [not to scale] ORS End-Cap [not to scale] Common U-clip design connects to any ORS fittings. Center-feeds a plumbing manifold 50 Mesh ORS Strainer Assembly Housing + Strainer Cartridge An end-cap is used to with an ORS Inlet terminate any manifold end. Manifold, 12 Outlets FLOW Part No. EFM Plumbing Manifold, 12 Outlet Rev. 1 Dec 10/19 Item Description Flow Monitoring Manifold System, 36 Total Outlets ORS Manifold Plumbing, 1 Section Layout (12 outlet/product) FLOW WWW.WILGER.NET [Back View] No sensor cable WILGER