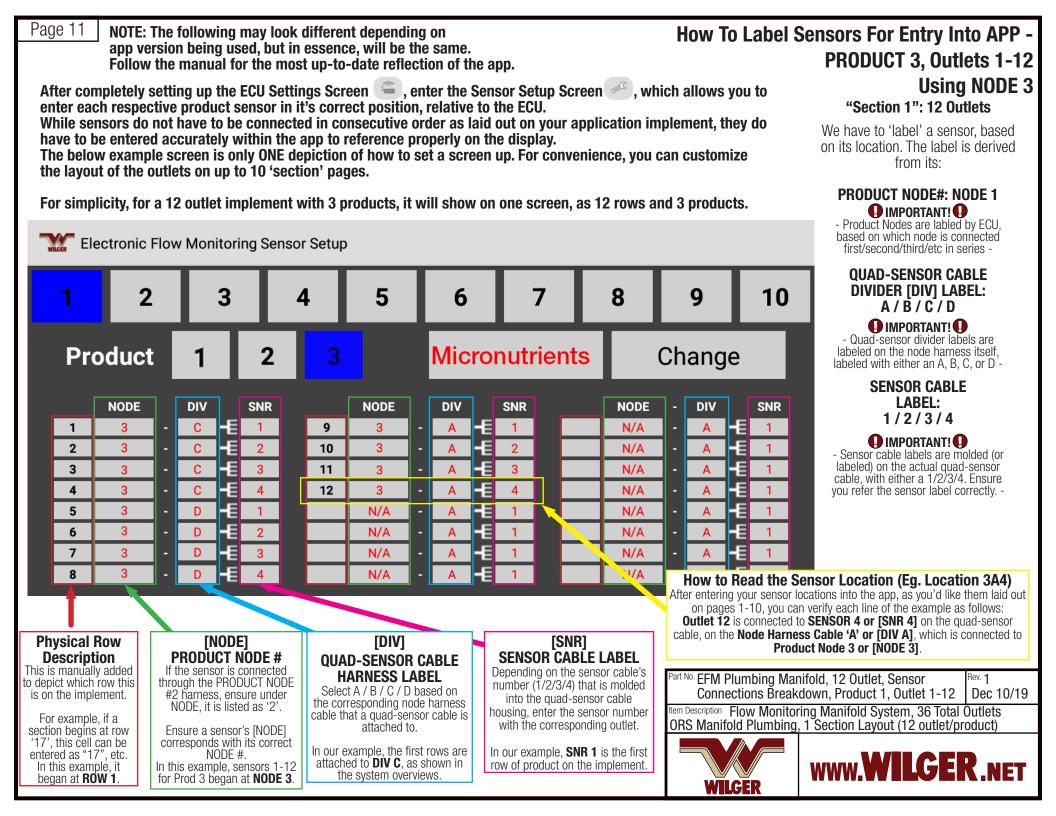

ORS Manifolds** [not to scale] O-ring seal manifolds are available in 1-4 outlet varieties. **ORS Tee** [not to scale] [Optional] ORS Strainer [not to scale] ORS End-Cap [not to scale] Common U-clip design connects to any ORS fittings. Center-feeds a plumbing manifold 50 Mesh ORS Strainer Assembly Housing + Strainer Cartridge An end-cap is used to with an ORS Inlet terminate any manifold end. Manifold, 12 Outlets FLOW Part No. EFM Plumbing Manifold, 12 Outlet Rev. 1 Dec 10/19 Item Description Flow Monitoring Manifold System, 36 Total Outlets ORS Manifold Plumbing, 1 Section Layout (12 outlet/product) FLOW WWW.WILGER.NET [Back View] No sensor cable WILGER

Page 3

## Manifold Breakdown, 12 Outlets PRODUCT 2 (of 3)



Page 4

## Manifold Breakdown, 12 Outlets PRODUCT 3 (of 3)