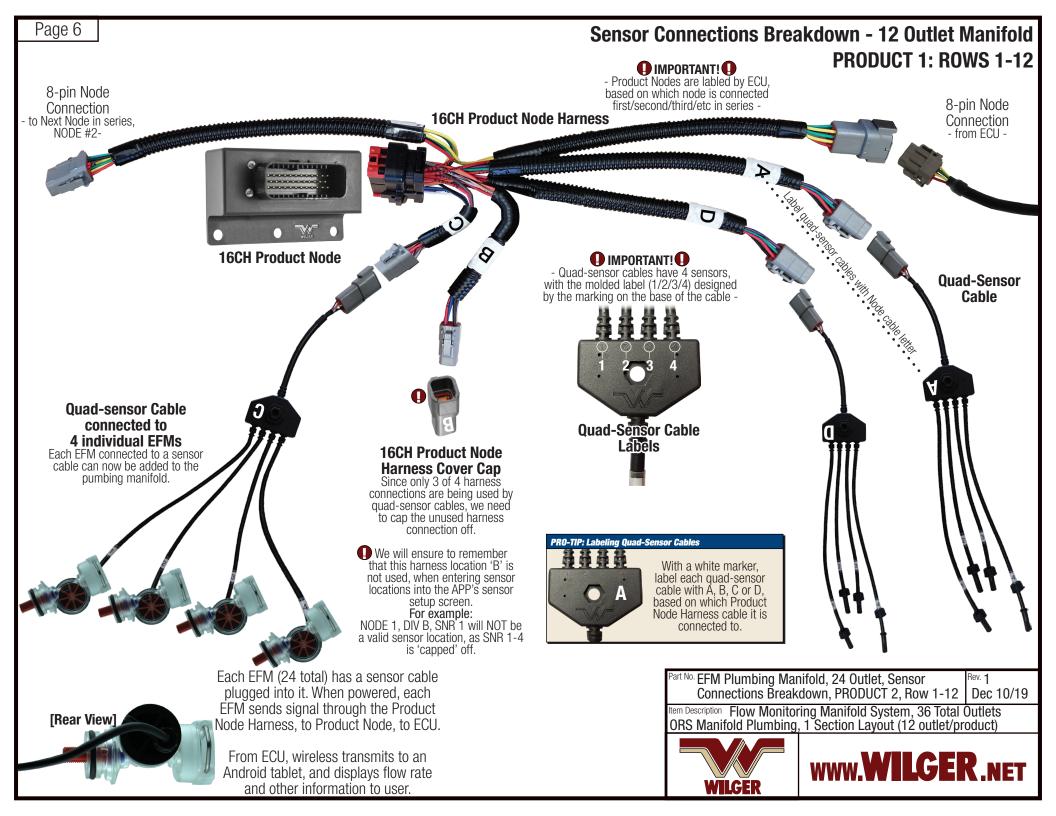

Page 2

## Manifold Breakdown, 12 Outlets PRODUCT 1 (of 3) Manual ON/OFF **Check Valve ORS Outlet/Inlet Fittings** When 'ON', acts like check valve. Flowmeter Bodypatent pending A variety of sizes and types of fittings can be When 'OFF', turns off flow for used from the O-ring Seal (ORS) outlet family. Sensor is inserted into [rear side] housing. maintenance/etc. Relays pulse feedback to product node. From Hose Barbs, to threads, to guick-connect tube. Flowmeter Jetpatent pending Stabilizes the flow across the flowmeter paddle wheel for more accurate and **ORS Metering Orifice [Optional\*]** consistent readings If manifold is being used to meter liquid flow, Color coded to flow range. use orifice. If metering orifice exists in system (Green/Red/Blue/Black) elsewhere, ignore ORS metering orifice. **ORS Manifolds** [not to scale] O-ring seal manifolds are available in 1-4 outlet varieties. **ORS Tee** [not to scale] [Optional] ORS Strainer [not to scale] ORS End-Cap [not to scale] Common U-clip design connects to any ORS fittings. Center-feeds a plumbing manifold 50 Mesh ORS Strainer Assembly Housing + Strainer Cartridge An end-cap is used to with an ORS Inlet terminate any manifold end. Manifold, 12 Outlets FLOW Part No. EFM Plumbing Manifold, 12 Outlet Rev. 1 Dec 10/19 Item Description Flow Monitoring Manifold System, 36 Total Outlets ORS Manifold Plumbing, 1 Section Layout (12 outlet/product) FLOW WWW.WILGER.NET [Back View] No sensor cable WILGER