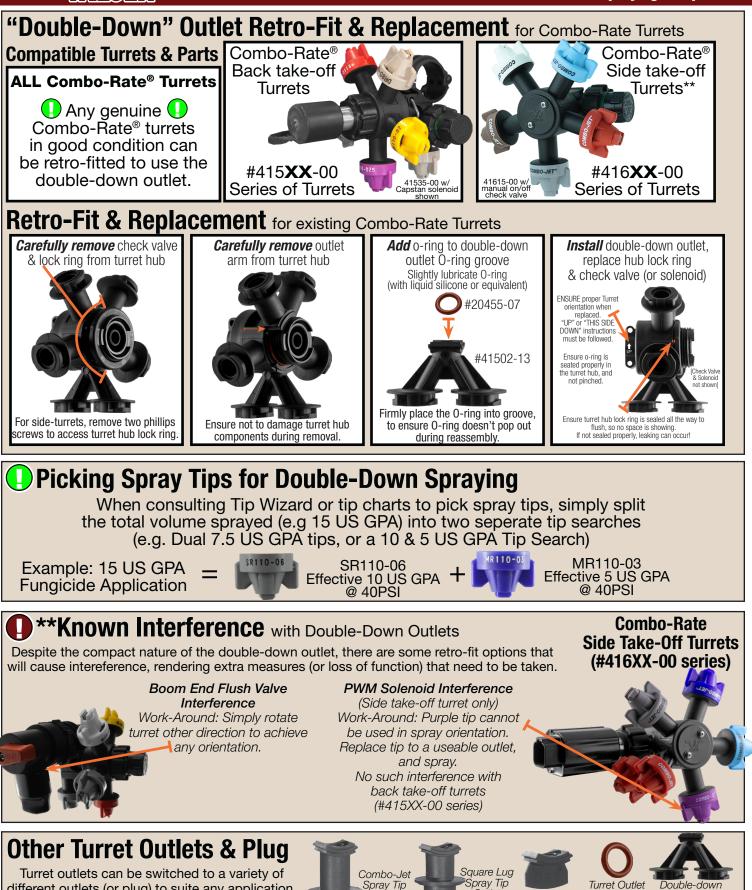

# NEW 'Double-Down' Turret Outlet for Combo-Rate Turrets

This bulletin illustrates a new part, which can be retro-fitted onto any existing Combo-Rate Turrets (including Side take-off turrets\*; *see known interference for side take-off turret installation/interference*)

## Why use the double-down outlet?

For spray applications that require high flow rates and excellent coverage, using multiple tips (for same total flow) can be an excellent to create more meaningful spray, for a better application.

The double-down outlet removes this downfall.

**Double-Down Turret Outlet** 

The double-down outlet can replace a single