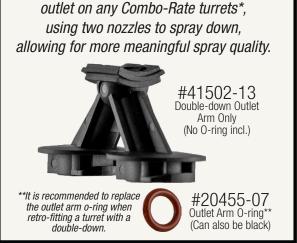

The double-down outlet removes this downfall.

**Double-Down Turret Outlet** 

The double-down outlet can replace a single

Makers of World Class Spraving Components

Outlet #41502-04

WILGER - Better Engineered Sprayer Components for Over 40 Years

Outlet Plug #41502-05

Outlet

#41502-10

Turret Outlet

O-ring #20455-07