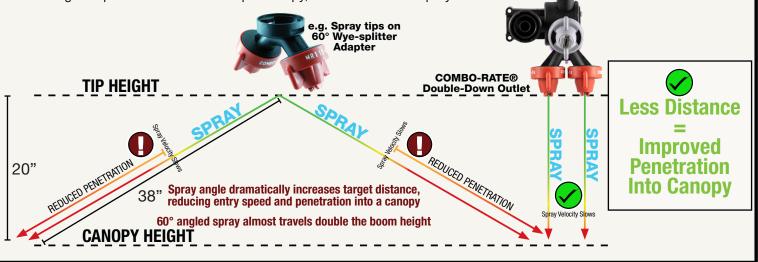

Unfortunately, most spray nozzles or systems only offer forward/backward multi-tip spraying.

While multi-angle spraying does split the volume into two smaller (and hopefully more meaningful) spray patterns, it can dramatically increase the distance the spray has to travel in order to make contact with the spray target. The extra distance can mean you open yourself up to more drift potential, but also it dramatically lessens the spray's ability to penetrate a dense canopy.

## Get Better Coverage & More Effective Spray Volumes with the Double-Down!

Multi-angle spraying leads to further travel distance to target, meaning less penetration into the crop's canopy, and less effective spray