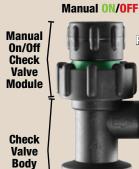

## When knob is closed (OFF), turns off flow to the outlet.

When knob is open (ON), acts

as a 10PSI\* check valve.