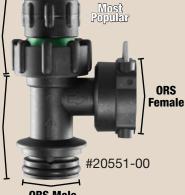

# **ORS Check Valves Bodies Shut-Off Options with ORS Female Outlet**

Compact diaphragm

check valve turns off

flow at 10PSI\*.

Acts as 10PSI\* check module will turn off

**Open Thread** 

**Option** 

valve. Applying air to flow to the outlet.

included. Used with precision systems that mount onto body nut.