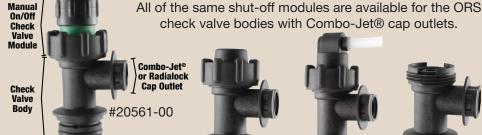

# ORS Check Valves Bodies with Combo-Jet® Cap Outlet

ORS Male

check valve bodies with Combo-Jet® cap outlets. Combo-Jet® or Radialock **Cap Outlet** 

#20563-00