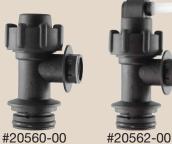

# **ORS Check Valves Bodies Shut-Off Options with ORS Female Outlet**

Compact diaphragm

check valve turns off

flow at 10PSI\*.

Acts as 10PSI\* check module will turn off

**Open Thread** 

**Option** 

valve. Applying air to flow to the outlet.

included. Used with precision systems that mount onto body nut.

## When knob is closed (OFF), turns off flow to the outlet.

When knob is open (ON), acts

as a 10PSI\* check valve.