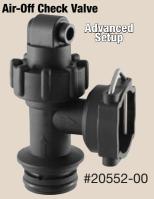

# **ORS Check Valves Bodies Shut-Off Options with ORS Female Outlet**

Compact diaphragm

check valve turns off

flow at 10PSI\*.

Acts as 10PSI\* check module will turn off

**Open Thread** 

**Option** 

valve. Applying air to flow to the outlet.