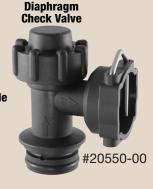

# **ORS Check Valves Bodies Shut-Off Options with ORS Female Outlet**

Compact diaphragm

check valve turns off

flow at 10PSI\*.

Acts as 10PSI\* check module will turn off

**Open Thread** 

**Option** 

valve. Applying air to flow to the outlet.